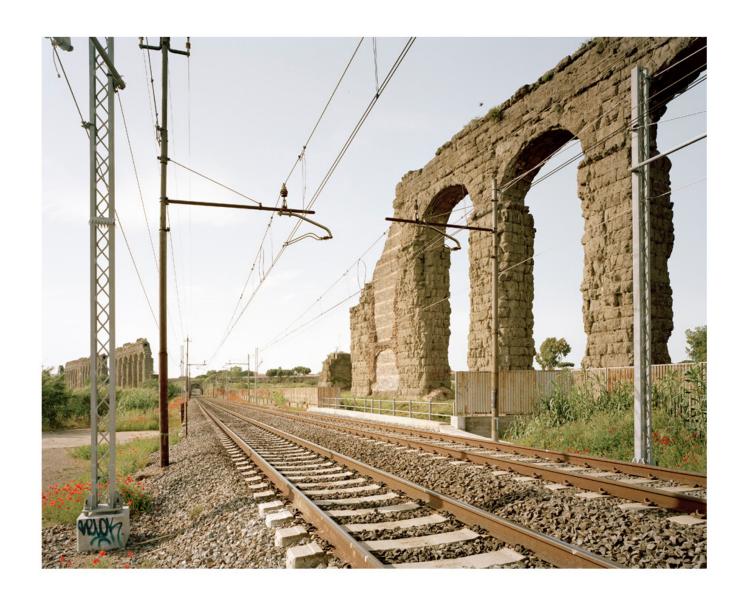

### "The Bel Paese"

of Claudio Sabbatino. Great building artifacts inherited from the past buildings are juxtaposed with more or less recent archaeological finds, that are in the midst of bridges, roads, buildings, houses. Some cities appear as a warehouse: a chaotic collection of historical artifacts and buildings accumulated over time in no particular order.

### **PHOTO INQUIRY**

From Rome, to the Campi Flegrei north of Naples, to Pompeii, fragments of ancient architectures are a vivid testimony of the *richness* of the artistic values that classical architecture handed down to us, but they are also one of the greatest examples of contradiction that the urbanization of the territory imposes in the development of the city.