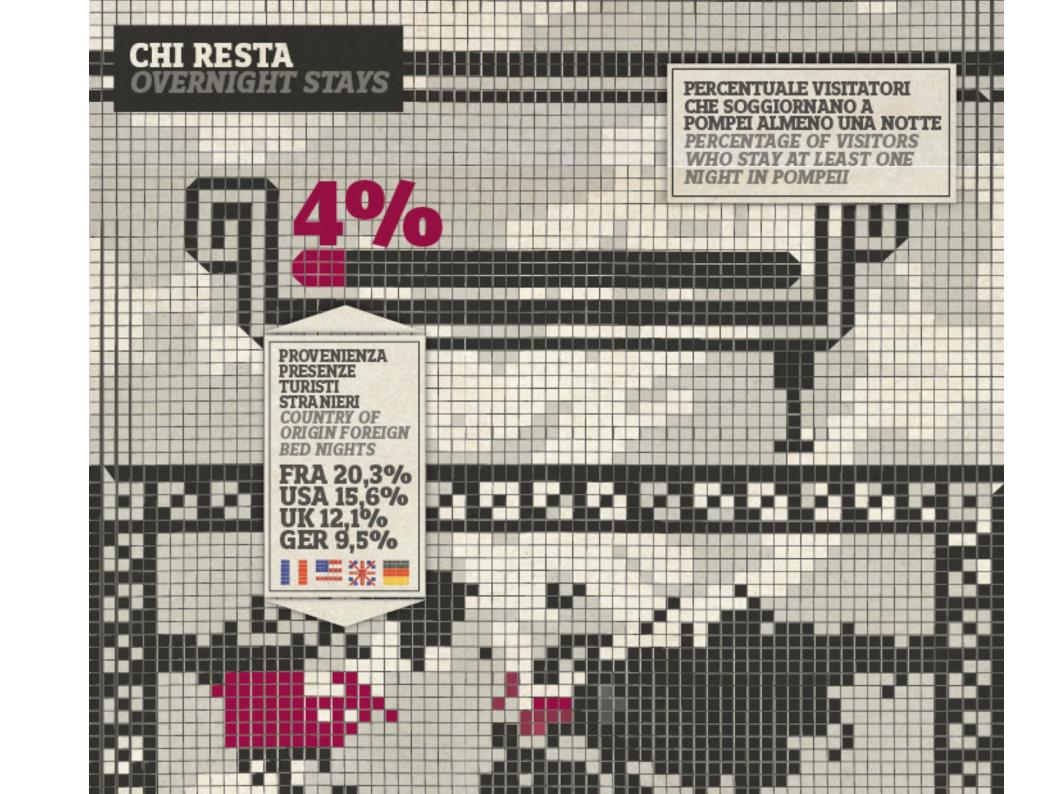

LE OPPORTUNITA'
OPPORTUNITIES INGRESSO ANFITEATRO

SANTUARIO DELLA MADONNA DEL ROSARIO

SHRINE OF OUR LADY OF THE ROSARY

300m

24%

percentuale visitatori di Pompei che hanno visitato entrambi i siti nel 2011

Percentage of tourists who visited both sites in 2011