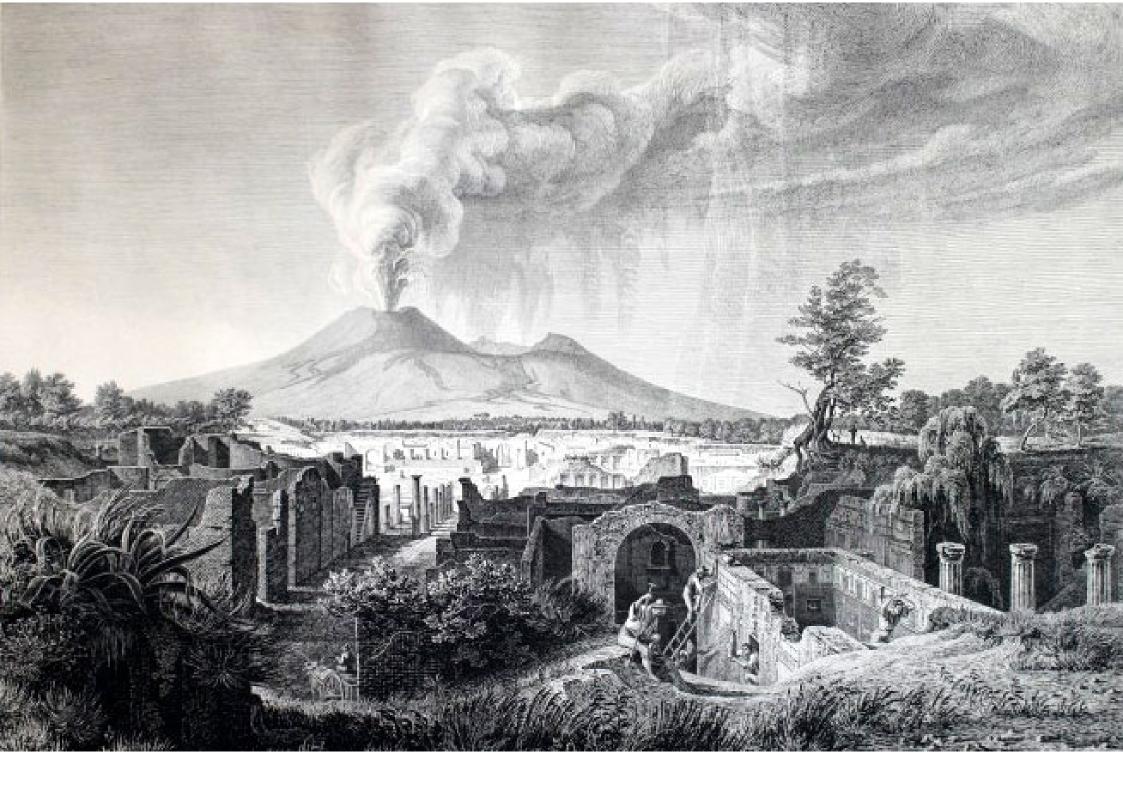

Over the dense fabric of Naples and its gulf, the excavations of Pompeii and Herculaneum, the landscapes of the baroque villas and the pulviscular area spread at the foot of Mount Vesuvius, are a city of 700,000 inhabitants.

Pompeii (like Herculaneum, Oplonti, Boscoreale and Stabia) is the testimony of a city born in relationship with its landscape of Vesuvius and the sea.

### **VOYAGE OF ITALY**

A landscape and archaeological site later explored since the ancient times and part of the "Grand tour", the "Voyage of Italy".

LANDSCAPE **URBANISM** In the Anglo-Saxon tradition the intertwining of ecology, landscape and urban design is particularly felt and is the basis of a significant tradition of interdisciplinary research.