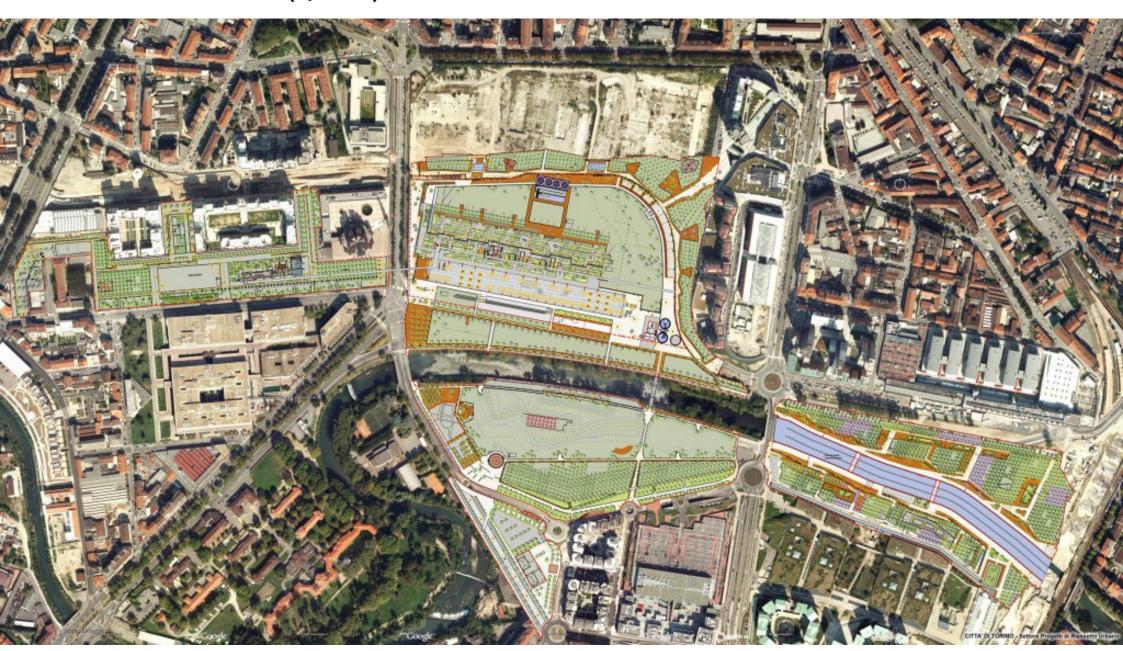

Latz + Partner LANDSCAPE PARK DUISBURG NORD Germany / 2004

Latz+Partner Parco Dora (Spina 3), Torino, 2004-