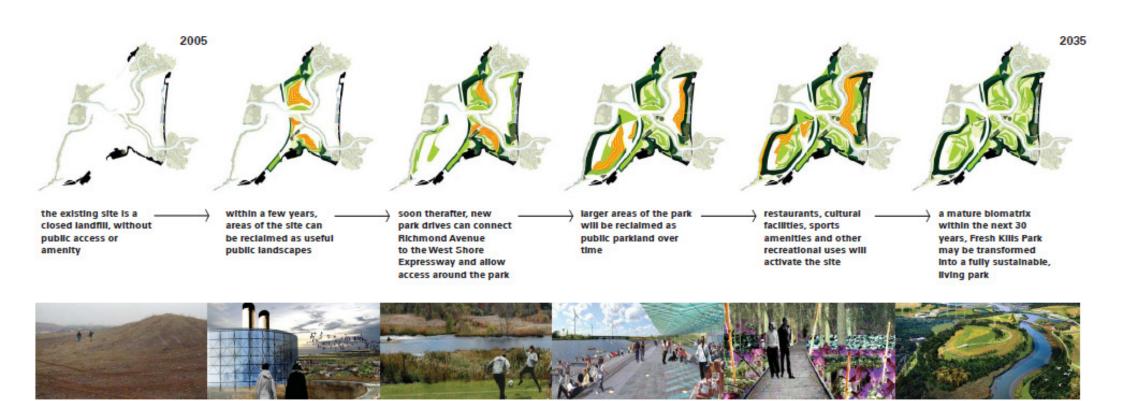

# Fields Operation (J. Corner) FRESH KILLS LANDFILL

Staten Iland, USA/ 2004

#### "Growing a new parkland over time"