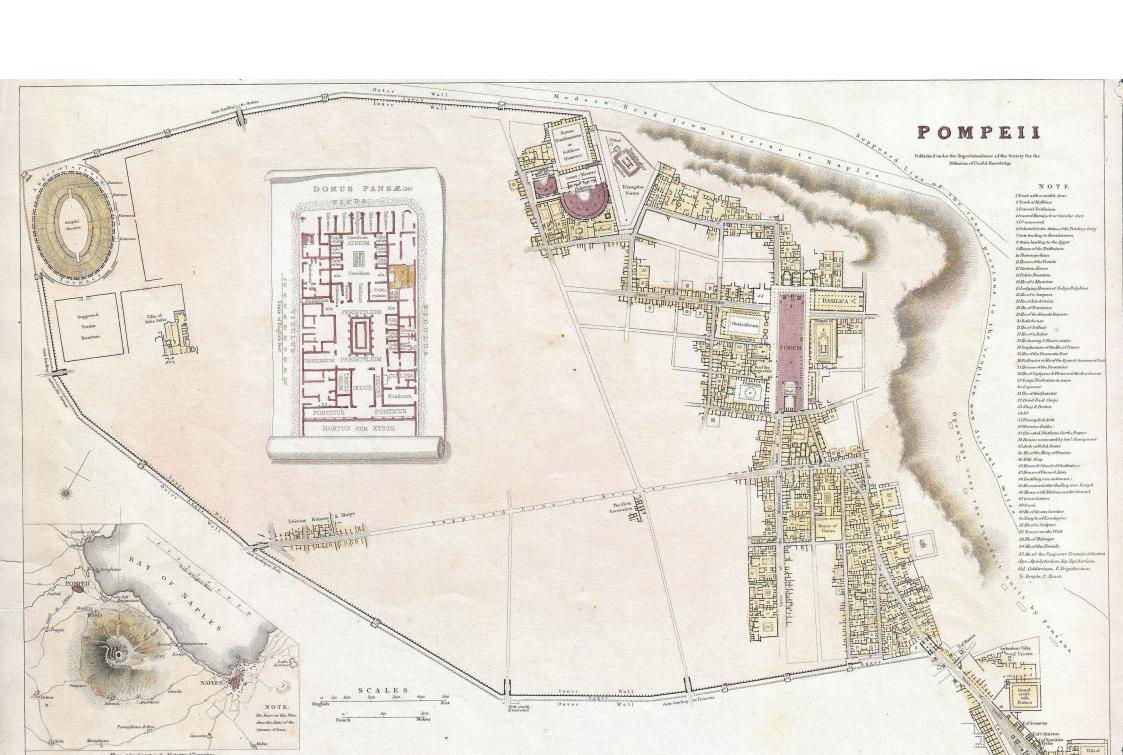

Pompeii (like Herculaneum, Oplonti, Boscoreale and Stabia) is the testimony of a city born in relationship with its landscape of Vesuvius and the sea.

### **VOYAGE OF ITALY**

A landscape and archaeological site later explored since the ancient times and part of the "Grand tour", the "Voyage of Italy".

LANDSCAPE **URBANISM** In the Anglo-Saxon tradition the intertwining of ecology, landscape and urban design is particularly felt and is the basis of a significant tradition of interdisciplinary research.