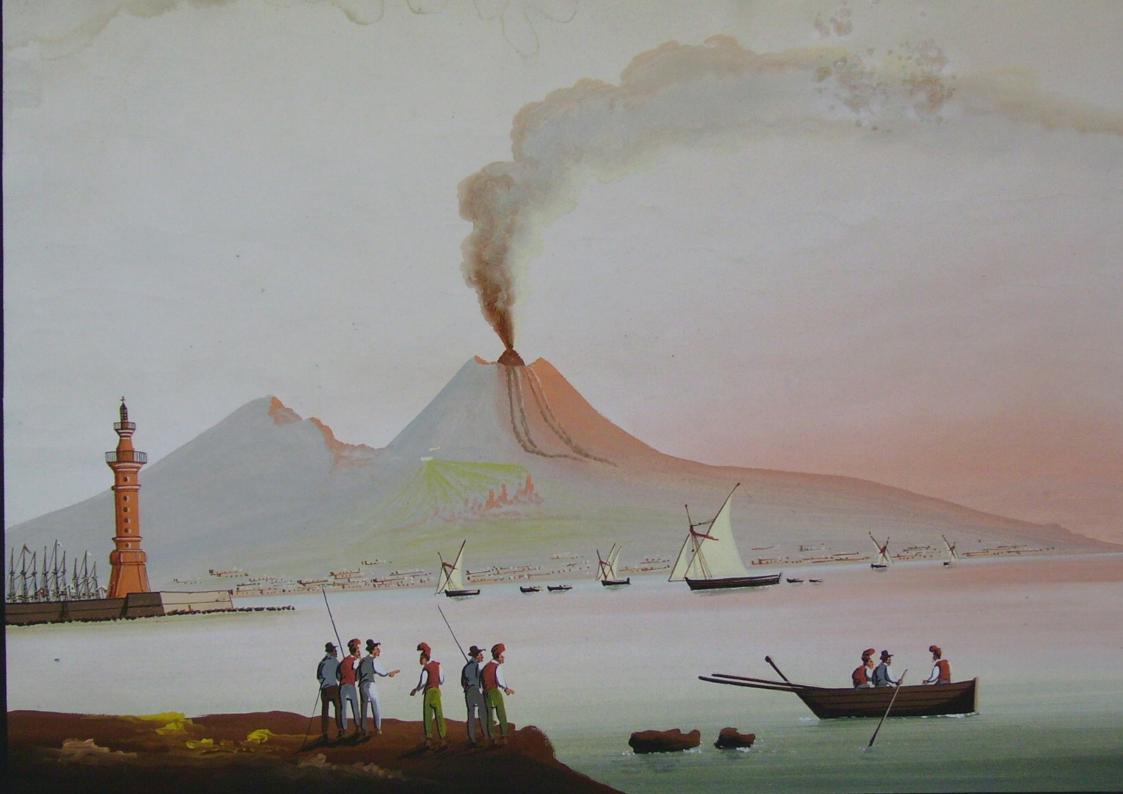

Over the dense fabric of Naples and its gulf, the excavations of Pompeii and Herculaneum, the landscapes of the baroque villas and the pulviscular area spread at the foot of Mount Vesuvius, are a city of 700,000 inhabitants.

Pompeii (like Herculaneum, Oplonti, Boscoreale and Stabia) is the testimony of a city born in relationship with its landscape of Vesuvius and the sea.