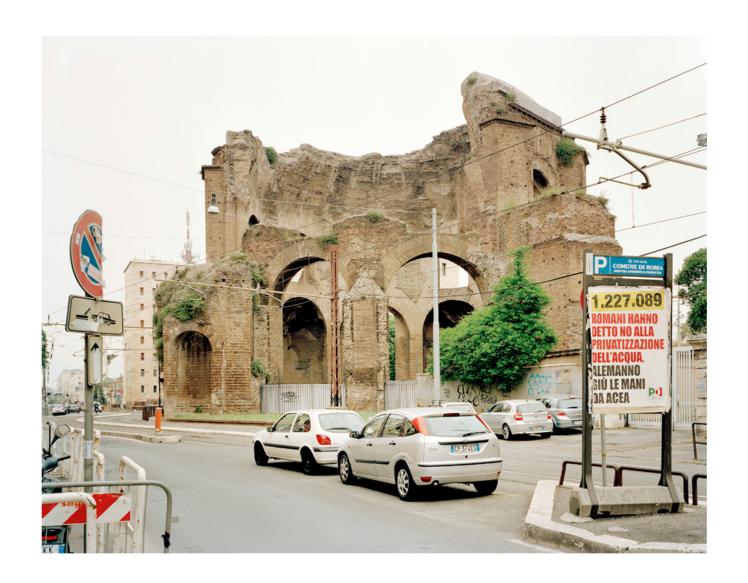

### "The Bel Paese"

of Claudio Sabbatino. Great building artifacts inherited from the past buildings are juxtaposed with more or less recent archaeological finds, that are in the midst of bridges, roads, buildings, houses. Some cities appear as a warehouse: a chaotic collection of historical artifacts and buildings accumulated over time in no particular order.

### **PHOTO INQUIRY**

From Rome, to the Campi Flegrei north of Naples, to Pompeii, fragments of ancient architectures are a vivid testimony of the *richness* of the artistic values that classical architecture handed down to us, but they are also one of the greatest examples of contradiction that the urbanization of the territory imposes in the development of the city.