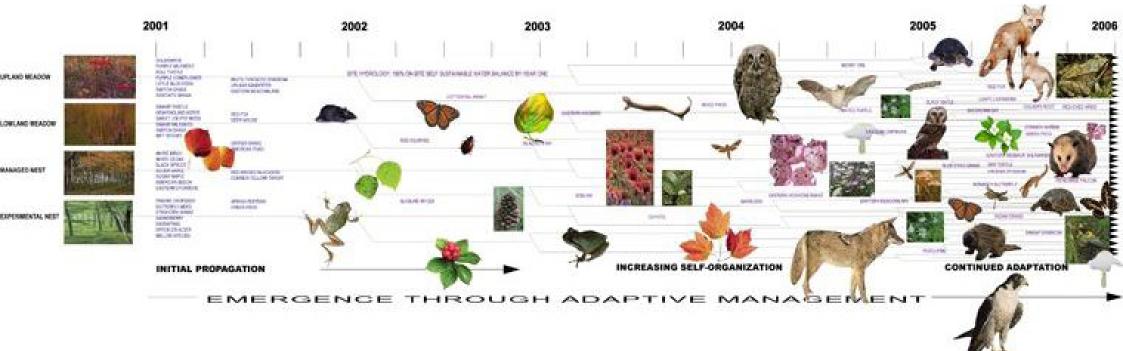

# Fields Operation (J. Corner) FRESH KILLS LANDFILL

Staten Iland, USA/ 2004

#### "Growing a new parkland over time"