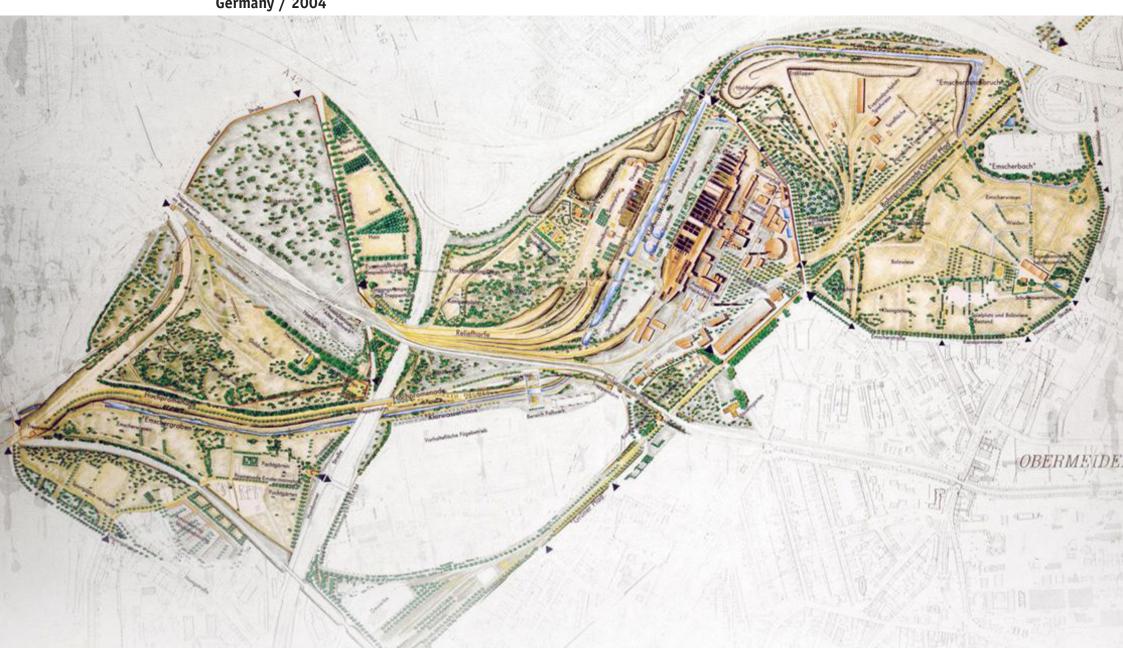

Latz + Partner LANDSCAPE PARK DUISBURG NORD Germany / 2004

Latz+Partner Parco Dora (Spina 3), Torino, 2004-