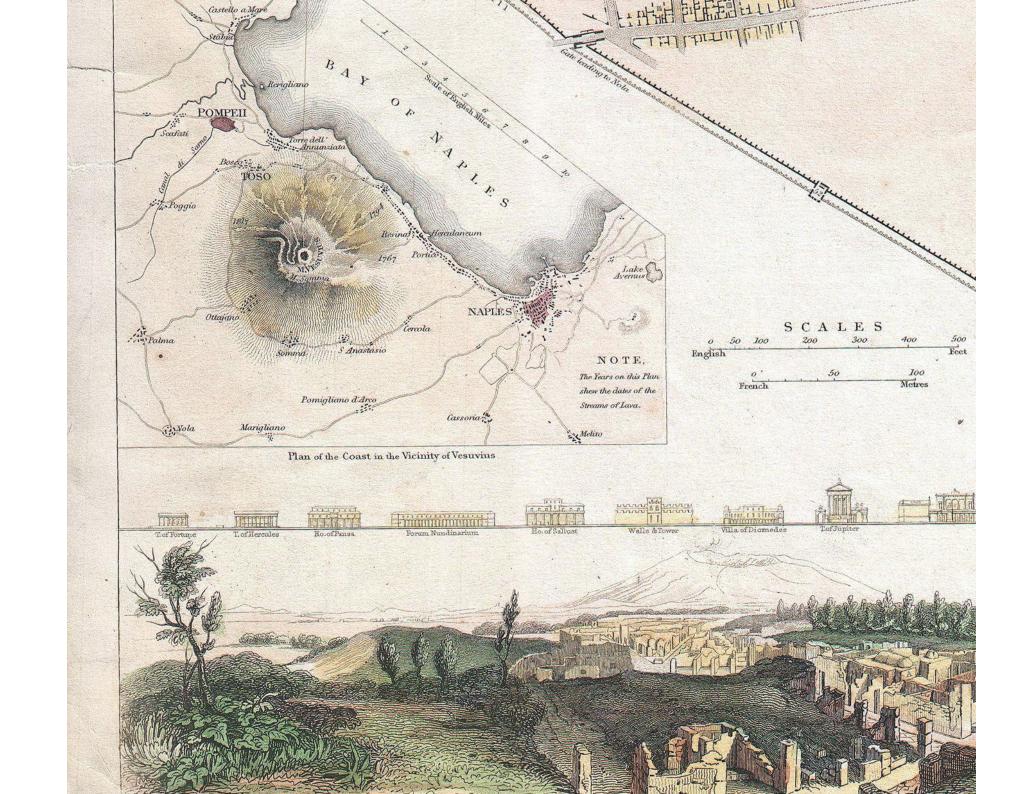

Over the dense fabric of Naples and its gulf, the excavations of Pompeii and Herculaneum, the landscapes of the baroque villas and the pulviscular area spread at the foot of Mount Vesuvius, are a city of 700,000 inhabitants.

Pompeii (like Herculaneum, Oplonti, Boscoreale and Stabia) is the testimony of a city born in relationship with its landscape of Vesuvius and the sea.

### **VOYAGE OF ITALY**

A landscape and archaeological site later explored since the ancient times and part of the "Grand tour", the "Voyage of Italy".

LANDSCAPE **URBANISM** In the Anglo-Saxon tradition the intertwining of ecology, landscape and urban design is particularly felt and is the basis of a significant tradition of interdisciplinary research.