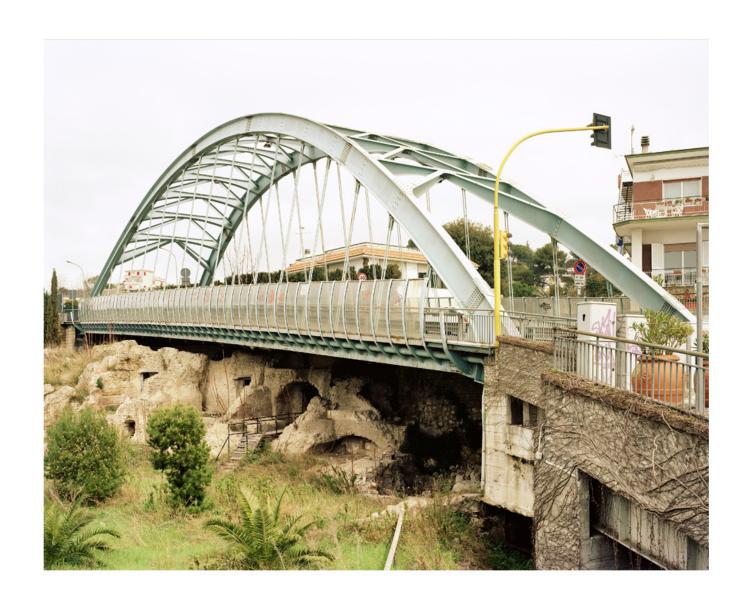

### "The Bel Paese"

of Claudio Sabbatino. Great building artifacts inherited from the past buildings are juxtaposed with more or less recent archaeological finds, that are in the midst of bridges, roads, buildings, houses. Some cities appear as a warehouse: a chaotic collection of historical artifacts and buildings accumulated over time in no particular order.

### **PHOTO INQUIRY**

From Rome, to the Campi Flegrei north of Naples, to Pompeii, fragments of ancient architectures are a vivid testimony of the *richness* of the artistic values that classical architecture handed down to us, but they are also one of the greatest examples of contradiction that the urbanization of the territory imposes in the development of the city.