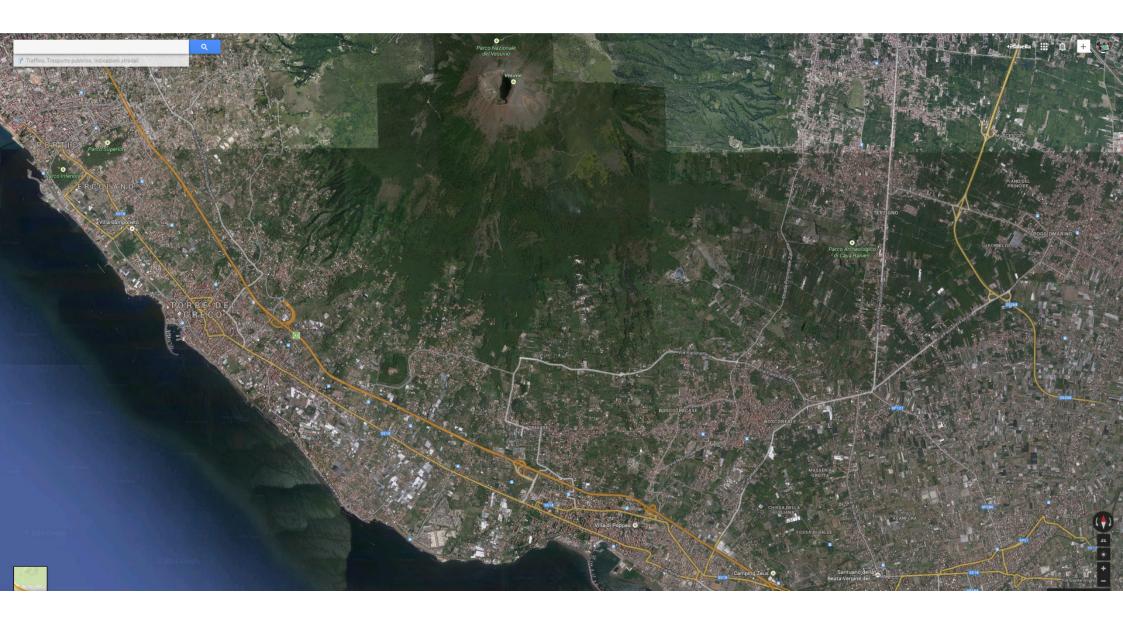

Over the dense fabric of Naples and its gulf, the excavations of Pompeii and Herculaneum, the landscapes of the baroque villas and the pulviscular area spread at the foot of Mount Vesuvius, are a city of 700,000 inhabitants.

Pompeii (like Herculaneum, Oplonti, Boscoreale and Stabia) is the testimony of a city born in relationship with its landscape of Vesuvius and the sea.

### **VOYAGE OF ITALY**

A landscape and archaeological site later explored since the ancient times and part of the "Grand tour", the "Voyage of Italy".

LANDSCAPE **URBANISM** In the Anglo-Saxon tradition the intertwining of ecology, landscape and urban design is particularly felt and is the basis of a significant tradition of interdisciplinary research.